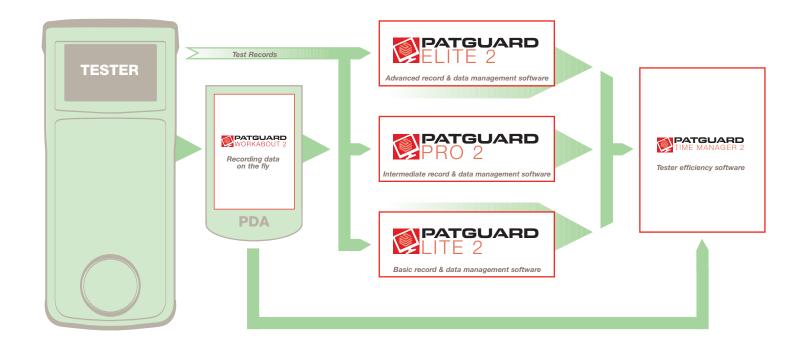

# SUPERIOR SOFTWARE

Our PATGuard 2 software is designed to be highly functional, easy to use and above all, helpful. It is available in three versions, each offering the optimum number of functions depending on your requirements. Each software package will add value to the safety testing facilities you offer your customers or use in-house. This can be achieved by utilising full test records, scheduling and pre-emptive, automated notification.

This means you know exactly where all test equipment is located, its test status, and when it requires re-testing. Add to that our PATGuard Work About 2 software which enables mobile working through your PDA and PATGuard Time Manager 2 for managing test times on the job, and you are in total control.

#### Further PATGuard 2 software from Seaward:

- **PATGuard Lite 2** (352A930)
- **PATGuard Pro 2** (352A920)
- **PATGuard Elite 2** (352A910)
- PATGuard Time Manager 2 (334A910)
- PATGuard Elite SQL (352A950)