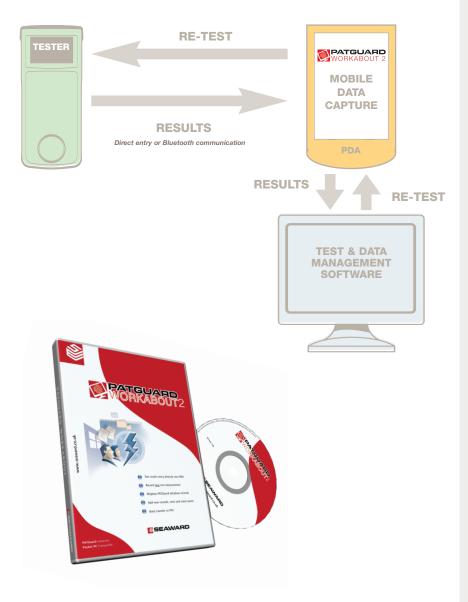

# PATGUARD WORK ABOUT 2

Users can quickly and easily record results via their PDA (Personal Digital Assistant) with this specifically designed software package. It offers simple and easy test recording and can record results from any tester (not just those in the Seaward range) directly into a PDA for later transfer to the PC. The remote off-site working gives you the freedom and flexibility to work smarter during the actual testing. It uses familiar Pocket PC interfaces and links to PATGuard's Windows-based test record management so it's easy to learn in minutes. PDA and mobile technology will enable you to email PAT test records prior to re-test and also results after test.

# **Key Features**

- Direct input of assets, tests and inspections
- Uses easily transfered files
- Displays PATGuard 2 records on a PDA
- Direct download and upload to tester
- Allows mobile working
- Fully compatible with all PATGuard 2 software

This means you know exactly where all test equipment is located, its test status, and when it requires re-testing. Add to that our PATGuard Work About 2 software which enables mobile working through your PDA and PATGuard Time Manager 2 for managing test times on the job, and you are in total control.