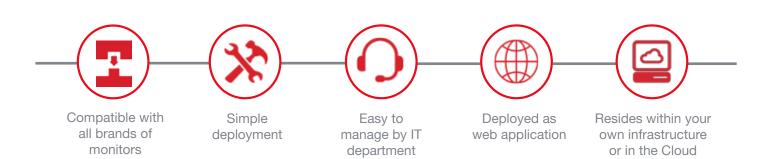

### Why Choose Inside View?

The most comprehensive DGA and oil quality interpretation tool.

- Works with online monitors of any brand
- Integrates data from multiple sources and identifies the source of each piece of data
- Provides more in-depth, understandable data using graphs, tables, grids, etc.
- Allows you to create your own health index calculations
- Provides an actual connection to your online DGA monitor
- Provides greater data security because it is installed within your own infrastructure

# Easy Deployment and Maximum Data Security Also Matter