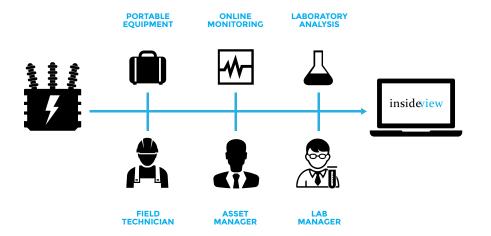

Analyzes not only current gas levels, but also the change in gas levels and the rate of change (trending) over time Performs complex calculations based on asset characteristics and historical data, thus eliminating human error Integrates data from multiple sources:

- Labs
- Online monitors
- Portable gas analyzers

Performs 3 types of analysis and generates detailed reports on:

- Extended DGA
- Oil quality
- Paper degradation

Rates equipment condition using a 5-level health index