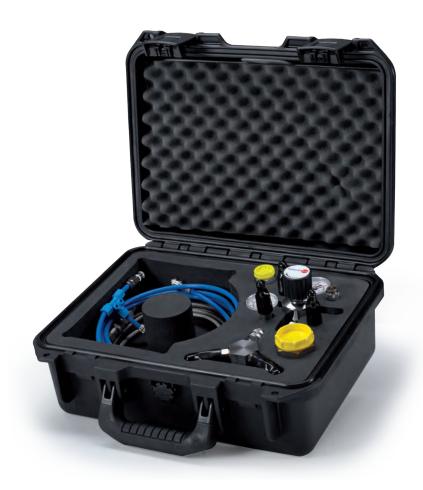

### Practical kit in a portable plastic case

Z340R10

# Adapter for measuring device

When using devices of different construction you will be convinced of this adapter kit. It includes different adapters to enable the connection to older measuring devices as well as pressure reducers for measuring the gas quality in  $SF_6$  bottles. Furthermore, this kit contains adapters for retrofitting self-closing coupling systems.

# **Technical data:**

Case dimensions: W 360 mm, H 290 mm, D 165 mm
Weight: 4.2 kg

# Standard equipment:

| Hose connection DN8                                                                                   | 3-389-R008 P |
|-------------------------------------------------------------------------------------------------------|--------------|
| Adapter for measuring gas connection                                                                  | 3-969-R001   |
| Adapter for measuring gas connection                                                                  | 3-969-R002   |
| Adapter for measuring gas connection                                                                  | 3-969-R003   |
| Adapter for measuring gas connection                                                                  | 3-969-R004   |
| Transition piece DN20 for bottle pressure reducer                                                     | 3-240-R003 P |
| Pressure reducer for SF <sub>6</sub> reference gas bottle                                             | 3-974-R001   |
| Manifold with self-closing couplings                                                                  | 3-817-R004   |
| Manifold for measuring gas output                                                                     | 3-817-R005   |
| 4 m long extension hose                                                                               | 6-1116-R040  |
| Instructions for the "application range of the different adapters" in two languages: German / English |              |