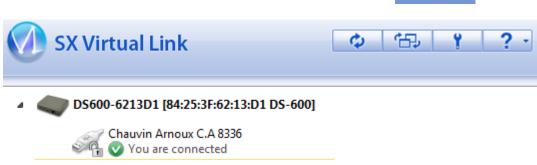

Open PAT2 and connect Qualistar+

 Qualistar+ is now connected and you can configure and access remotely. You can even download your datas remotely.