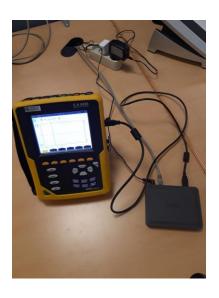

## **Required material:**

- Qualistar+: CA8331/CA8333/CA8335/CA8336/CA8436
- Communication module (Wifi or not) from brand Silex Technology:
  - o Model DS-520-AN (Wifi)
  - o Model DS-600 (Ethernet)
- Your computer with « Power Analyzer Transfer 2 » et « SX Virtual link » software installed

## **Procedure:**

Install SX Virtual Link on your computer

 Connect Silex module to your network (via Wifi ou Ethernet) and to your Qualistar+ via USB

- Qualistar+ appears in SX Virtual Link
- Choose the Qualistar+ and click on « connect »