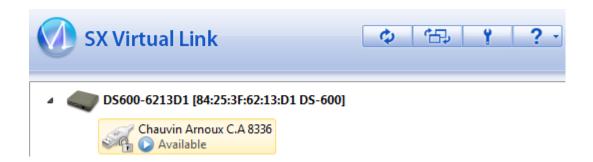

## **Procedure:**

Install SX Virtual Link on your computer

 Connect Silex module to your network (via Wifi ou Ethernet) and to your Qualistar+ via USB

- Qualistar+ appears in SX Virtual Link
- Choose the Qualistar+ and click on « connect »