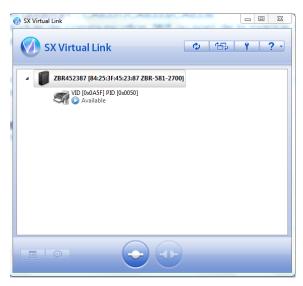

## **Procedure:**

Install SX Virtual Link on your computer

 Connect Silex module to your network (via Wifi ou Ethernet) and to your Qualistar+ via USB

- Qualistar+ appears in SX Virtual Link
- Choose the Qualistar+ and click on « connect »