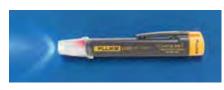

#### **LVD1 Volt Light**

- Exclusive dual-sensitivity
- Detects voltages from 40 V AC to 300 V AC
- Voltage detector glows blue at 50 Hz to 60 Hz or 2.5 cm to 38 cm (1 in to 5 in) away from source
- Ultra-bright white LED with 100,000 hour bulb life
- AAA battery included

#### **LVD2 Volt Light**

- Non-contact AC voltage detector and bright white LED flashlight
- Detects voltage from 90 V to 600 V AC from one to five inches away
- · CAT IV rated, one-year warranty