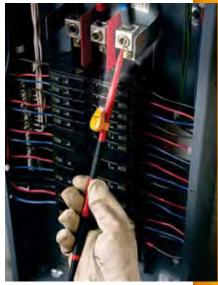

# L210 Probe Light and Probe Extenders

- 8 inch probe extenders fit modular test probes
- Probe and extender length complies with NFPA recommendations
- Bright white LED illuminates contact area