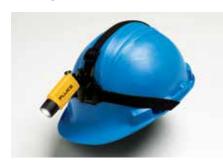

### L206 Deluxe LED Hat Light

(hard hat not included)
Attach it to a hard hat, a baseball cap, or even a panel door.

- Three super bright white LEDs—never burn out
- Special hard-hat attachment included
- 40-hour battery life
- Includes three AAA batteries