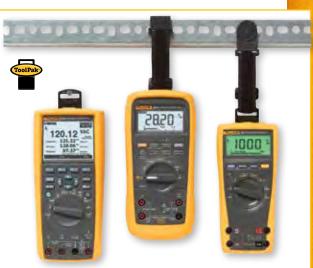

### TPAK ToolPak™ Magnetic Meter Hanger

- Free both hands to make measurements
- Hang your meter from metallic surfaces like panels and pipes
- Kit includes universal hanger clips (two), hook and loop straps (two lengths), adapter and strong magnet
- Attaches to back of many Fluke meters, including 110, 170, 180, 280 Series, 87V and 83V DMMs, 724, 725 and 789 Process Calibrators, 70 Series III DMMs, 1503, 1507, 1577 and 1587 Insulation Multimeters and 50 Series II Digital Thermometers