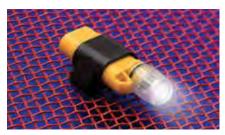

# L210 Probe Light and Probe Extenders

- 8 inch probe extenders fit modular test probes
- Probe and extender length complies with NFPA recommendations
- Bright white LED illuminates contact area