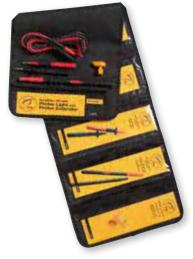

# L215 SureGrip™ Kit with Probe Light and Probe Extenders

- L200 probe light
- TP220 SureGrip test probes
- TL224 SureGrip test leads
- TP280 test probe extenders
- Soft foldable pouch, keeps the entire set together

# L210 Probe Light and Probe Extenders

- 8 inch probe extenders fit modular test probes
- Probe and extender length complies with NFPA recommendations
- Bright white LED illuminates contact area