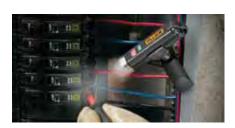

### TPAK ToolPak™ Magnetic Meter Hanger

- Free both hands to make measurements
- Hang your meter from metallic surfaces like panels and pipes
- Kit includes universal hanger clips (two), hook and loop straps (two lengths), adapter and strong magnet
- Attaches to back of many Fluke meters, including 110, 170, 180, 280 Series, 87V and 83V DMMs, 724, 725 and 789 Process Calibrators, 70 Series III DMMs, 1503, 1507, 1577 and 1587 Insulation Multimeters and 50 Series II Digital Thermometers