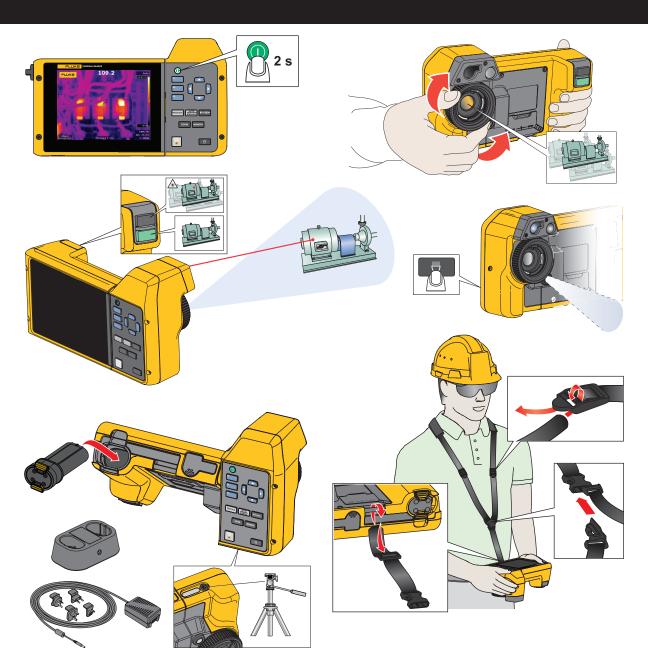

## PLUKE 109.2 Auto 2192°F 2192°F 11:06am -9°F 05/02/2014 Distance 1.5m

## TiX520, TiX560 Expert Series Thermal Imager

## Quick Reference Guide

∧∧ Warning

To prevent possible electrical shock, fire, or personal injury, read all "Safety Information" before you use this Product.

Go to <u>www.fluke.com</u> to register your product and find more information.