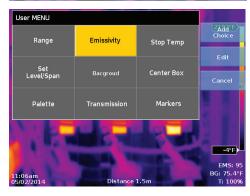

## **Touch Screen**

## PLUKE 109.2 Auto 2192°F 2192°F 11:06am -9°F 05/02/2014 Distance 1.5m



## TiX520, TiX560 Expert Series Thermal Imager

## Quick Reference Guide

∧∧ Warning

To prevent possible electrical shock, fire, or personal injury, read all "Safety Information" before you use this Product.

Go to <u>www.fluke.com</u> to register your product and find more information.

To view, print, or download the latest manual or supplement, visit <u>us.fluke.com/usen/support/manuals</u>.

To download SmartView® software visit <u>www.fluke.com/</u> <u>smartviewdownload</u>.

To download the Fluke Connect<sup>™</sup> app, go to iTunes or Google play and download Fluke Connect.