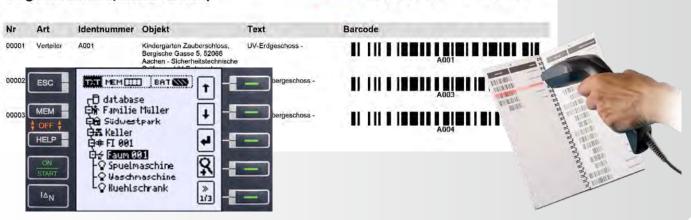

## Creation of a memory structure at the test instrument via PROFISCAN and/or ETC

#### Barcodeliste (001 / Kindergarten Zauberschloss, Bergische Gasse 5, 52066 Aachen)

**GOSSEN METRAWATT** 