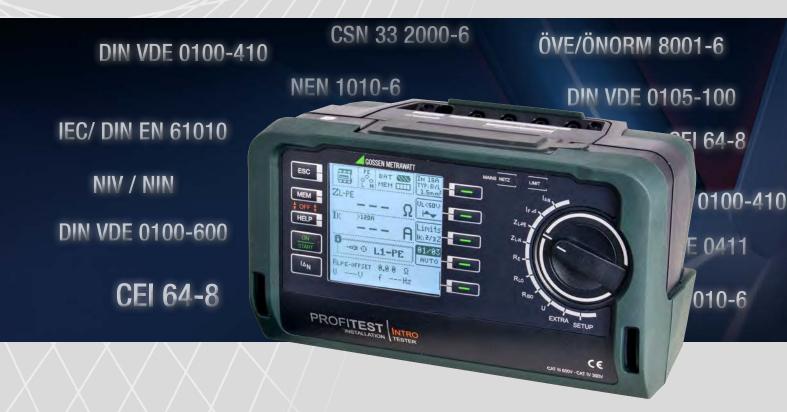

# **PROFITEST INTRO**

The PROFITEST INTRO provides professional electricians with a universal, compact and rugged, state-of-the-art measuring tool. The test instrument is capable of executing all measurements for testing the effectiveness of safety measures in electrical systems as required by IEC 60364-6 (DIN VDE 0100-600) and other country-specific standards, and as specified in the individual sections of DIN EN 61557 (VDE 0413).

## **Observance of International Standards**

IEC/ DIN EN 61010; VDE 0411, IEC 60364 / DIN VDE 0100-600 / DIN VDE 0105-100, IEC/ DIN EN 61557 / VDE 0413, CEI 64-8, ÖVE/ÖNORM 8001-6, NIV / NIN, CSN 33 2000-6, NEN 1010-6, IEC 60364-4-41 / DIN VDE 0100-410

## **Technical Characteristics**

- Low-resistance measurement for protective and equipotential bonding conductors with automatic polarity reversal
- Highly accurate measurement of internal system and fault loop impedance without tripping the RCD
- RCD test with continuously rising ramp, time to trip, tripping current
- Insulation measurement with rising ramp
- Varistor response test with rising ramp and variable test current
- Earthing resistance measurement
- Voltage drop measurement
- ✓ Voltage measurement for U<sub>N</sub> 120, 230 and 400 V, phase sequence
- Individual measured value memory for approx. 50,000 objects / measured values
- ETC software (Electrical Testing Center) for, amongst other functions, creating tree structures and documentation per ZVEH
- Bidirectional data exchange via USB, DDS-CAD and epINSTROM
- Connection of an RFID reader or a barcode scanner
- PRO-JUMPER for easy measurement cable compensation