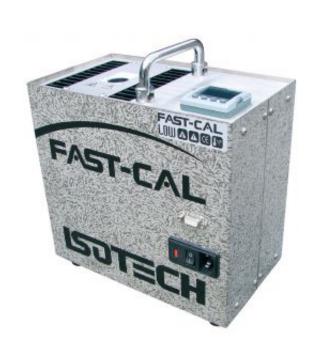

# Fast-Cal Medium

Basic fast industrial calibration dry block, 30°C to 350°C - Removable insert

Fast-Cal Medium is a basic fast industrial calibration dry block for temperature thermometers from 30°C to 350°C.

# Description

Fast-Cal Medium is a basic fast industrial calibration dry block for temperature thermometers from 30°C to 350°C.

Fast-Cal Medium is available in two models, the BASIC (B) and the SITE (S).

#### Instrument:

Fast-Cal Medium B Portable industrial temperature calibrator, 30°C to 350°C – Basic model Delivered in standard with:

- Standard insert with 4 holes of diameter: 2x 4.5 mm / 1x 6.5 mm, depth: 140 mm
- Cal Notepad software
- Serial communication cable
- User manual
- Traceable certificate